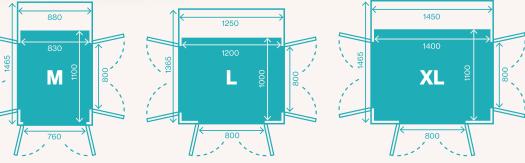

#### Lift sizes:

\*Recommended size (for hole through the floor)

Rated load: 250 kg / 3 persons Hole through floor\*: 940×1425 mm

**Travel:** 250 to 15.000 mm

**Speed:** 0.15 m/s (0.3 m/s

**Size:** 830x1000 mm

830x1100 mm 250 kg / 3 persons 940×1525 mm

1200x1000 mm 400 kg / 5 persons 1310×1425 mm

400 kg / 5 persons 1510×1525 mm

1400x1100 mm