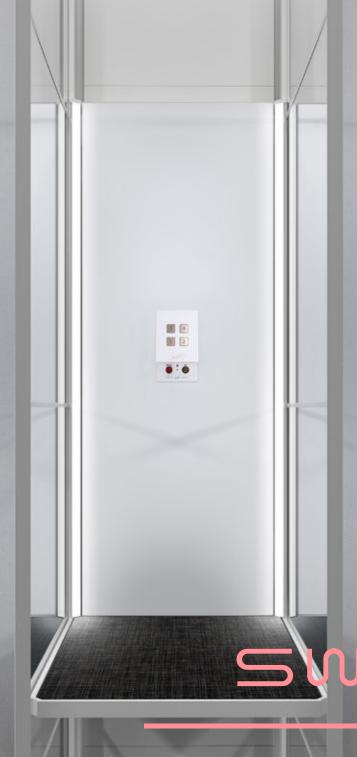

# **SWIFT Lite**

The home lift consists of a L-shaped platform with a floor that moves you up and down. The lift is controlled by classic lift buttons in stainless steel.

#### **Doors**

Double glass doors with automatic openers/closers. Builtin obstacle detection, stay open function and possibility to set door speed.